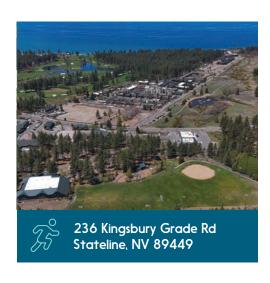

## Kahle Community Center, Baseball Field & Flats

- » 19 acre-park
- » Both outdoor and indoor meeting spaces are available, in all seasons
- » Baseball/softball fields

- » 2 soccer fields
- » Basketball court
- » Pickleball court
- » Volleyball court