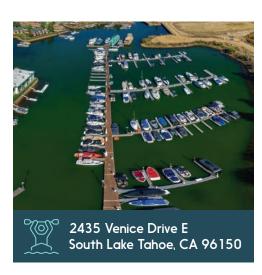

#### Tahoe Keys Marina

- » 22 full acres
- » Full-service launching available
- » Boat slips
- » Charters
- » Large enough for craning
- » Deep water channel (15 30ft)