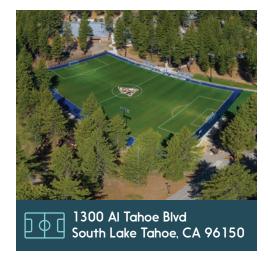

## South Lake Tahoe Community Playfields

- » 3 fields
- » 2 grass fields situated on a 330' x 500' plot
- » 1 360' x 220' turf field