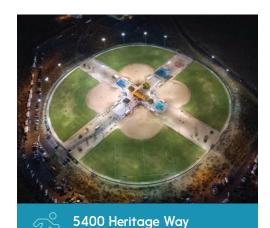

#### Governor's Complex

- » 6 diamonds
- » FIELD 1: 375' Center Field fence length, 340' Right Field fence length, 90 ft bases
- » FIELD 2: 360' Center Field fence length, 325' Right Field fence length, 90ft bases
- » ALL OTHER FIELDS: 200' with 60' bases