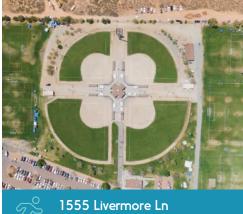

#### Pete Livermore

- 4 diamonds
- **SMALL DIAMONDS: 45'** bases, 175' fences
- » LARGE DIAMONDS: 60' bases, 215' fences
- » 10 soccer fields
- » SOUTH FIELDS: 720' x 420' plot of land for 3 full fields
- » NORTH FIELDS: 630' x 375' for 3 full fields and 320' x 470' for 2 full fields, as well as a 215' x 155' area
- » 1 BMX track
- Lighted, bicycle use only
- 8 rider starting gate that starts on a large hill for speed