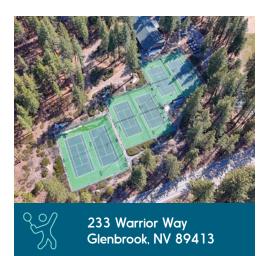

#### Zephyr Cove Tennis Club

- » 6 outdoor tennis courts
- » 12 pickleball courts (tennis court conversion)