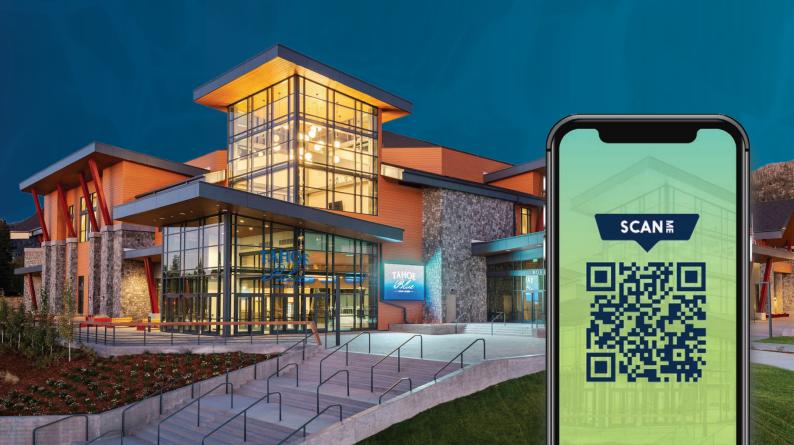

#### Host Winning Sports Events at the **Tahoe Blue Event Center**

Rally your teams and bring fans to a modern sports complex located on the South Shore of Lake Tahoe: the Tahoe Blue Event Center.

This expansive state-of-the-art venue allows sports organizers to host game-changing competitions—with the size and features to match.

#### **SPECIFICATIONS**

- » 27,000 square feet of floor space
- » Exclusive suites & club seats located on the 2nd floor
- » 5 hotels & casino resorts within an 8-minute walk or less

# Winner's Circle: Standout Sporting Events at the Tahoe Blue Event Center