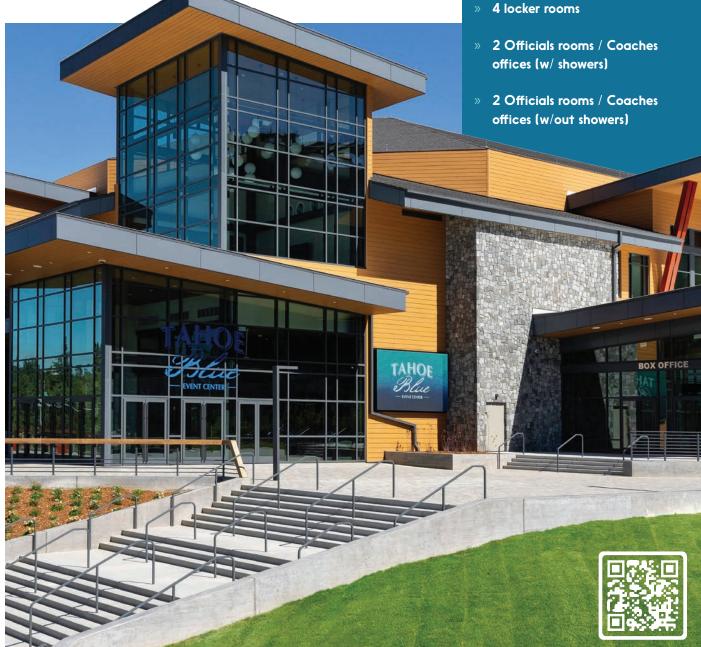

#### Host Winning Sports Events at the **Tahoe Blue Event Center**

Rally your teams and bring fans to a modern sports complex located on the South Shore of Lake Tahoe: the Tahoe Blue Event Center.

This expansive state-of-the-art venue allows sports organizers to host game-changing competitions—with the size and features to match.

#### **SPECIFICATIONS**

- » 27,000 square feet of floor space
- » Exclusive suites & club seats located on the 2nd floor
- » 5 hotels & casino resorts within an 8-minute walk or less

#### **SPACIOUS BACK OF HOUSE**