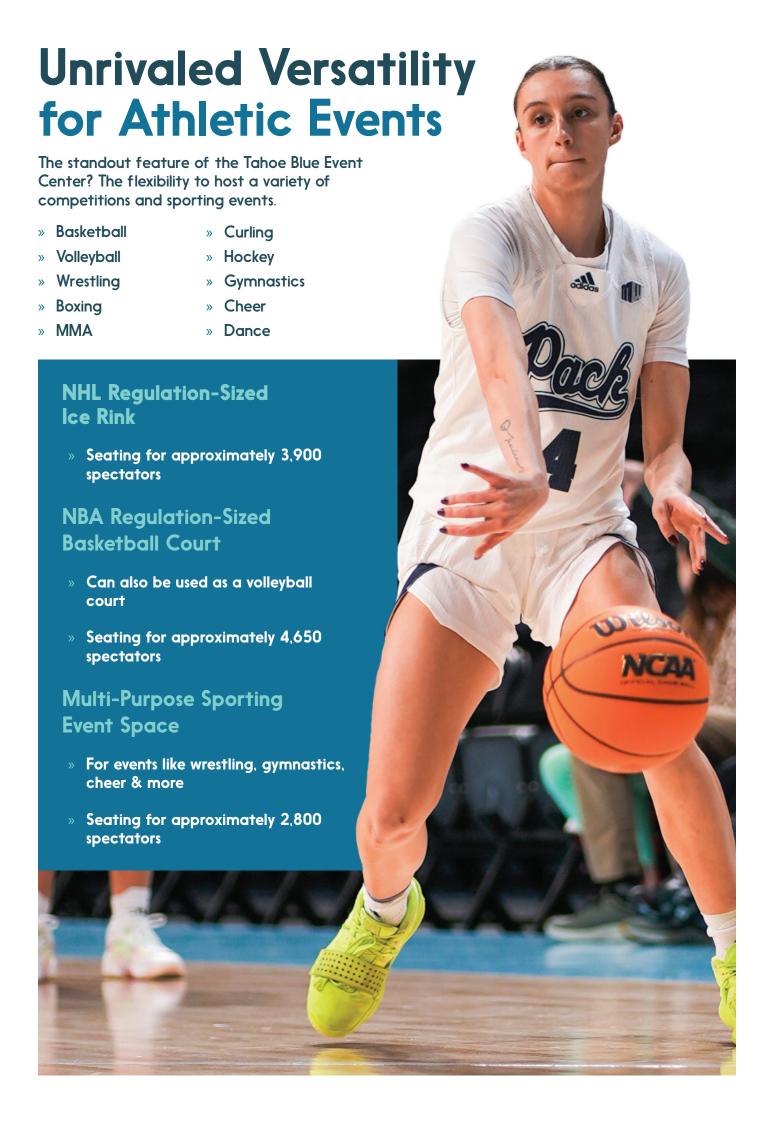

#### Host Winning Sports Events at the **Tahoe Blue Event Center**

Rally your teams and bring fans to a modern sports complex located on the South Shore of Lake Tahoe: the Tahoe Blue Event Center.

This expansive state-of-the-art venue allows sports organizers to host game-changing competitions—with the size and features to match.

#### **SPECIFICATIONS**

- » 27,000 square feet of floor space
- » Exclusive suites & club seats located on the 2nd floor
- » 5 hotels & casino resorts within an 8-minute walk or less