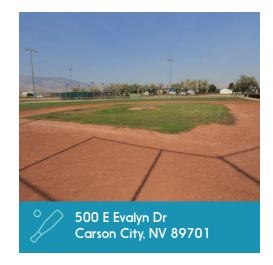

#### Governor's Complex

- » 6 diamonds
- » FIELD 1: 375' Center Field fence length, 340' Right Field fence length, 90 ft bases
- » FIELD 2: 360' Center Field fence length, 325' Right Field fence length, 90ft bases
- » ALL OTHER FIELDS: 200' with 60' bases

Carson City, NV 89701