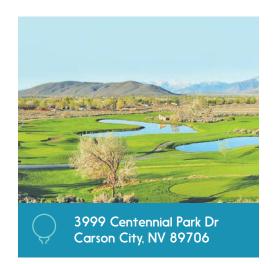

#### **Centennial Park**

- 4 diamonds
- All diamonds have 300' fence lengths and 60' 90' base paths
- 8 regulation tennis courts with a gazebo in the center
- 16 pickleball courts (tennis court conversion)