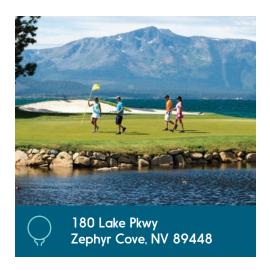

#### **Edgewood Golf Club**

- » 18 holes
- » 7,490 yard course with par of 72
- » Rated one of Golf Digest's top courses in America
- » On-site resort with space for weddings and meetings
- Home of the American Century Golf Tournament
- » All distances available online